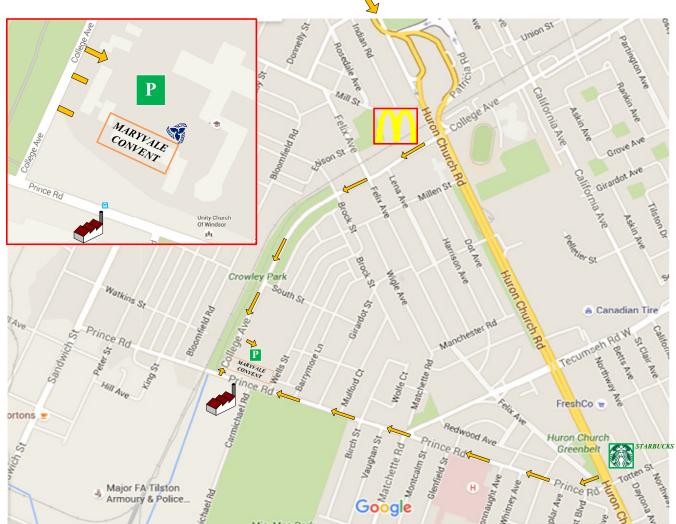

## Centre de généalogie 940 Prince Rd Windsor ON

## FROM EC ROW

Exit at Huron Church Road

Turn right (North) onto Huron Church Road

Turn left onto Prince Road

Turn right onto College Ave. (First street past Maryvale Convent)

Turn right at the 3<sup>rd</sup> driveway into Maryvale parking lot (Parking lot is Behind Maryvale Convent) Park in the large parking lot and walk down the driveway next to dumpsters to the left entrance.

Enter RPFO through the left entrance, next to Car Port.

## FROM AMBASSADOR BRIDGE

Exit onto Huron Church Road

First street past the train tracks, turn right onto College Ave. (McDonalds)

Travel almost to the end of College.

Turn left into Maryvale parking lot, 3<sup>rd</sup> driveway before Prince Road (Behind Maryvale Convent) Park in the large parking lot and walk down the driveway next to dumpsters to the left entrance. Enter RPFO through the left entrance, next to Car Port.